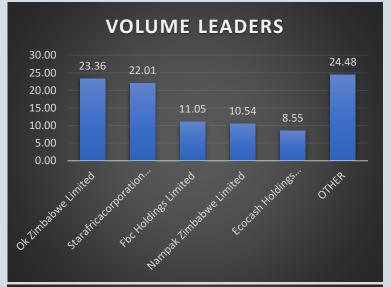

Activity aggregates faltered in the session as volumes traded declined 7.05% to 2.73m shares while, turnover was 65.21% lower at \$3.72bn. Volume drivers of the day were OkZimbabwe, Star Africa, FBC and Nampak with respective contribution of 23.36%, 22.01%, 11.05% and 10.54%. The duo of Delta and FBC dominated in the turnover category as they claimed a combined 67.97% of the value traded. In the ETF category, a total of three funds registered price movement segregated into two risers and one faller. Datvest MCS and the Old Mutual Top Ten ETF inched up 8.06% and 0.56% respectively while, on the contrary, the Morgan & Co Multi Sector ETF faltered 2.39%. In the REIT category the Tigere was the only active fund in the session as it went up 6.60% to \$501.0000.