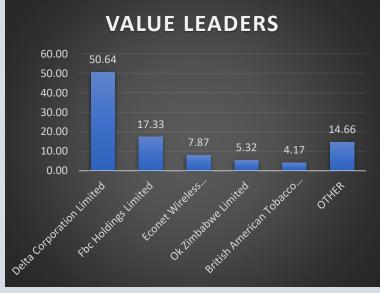

Activity aggregates faltered in the session as volumes traded declined 7.05% to 2.73m shares while, turnover was 65.21% lower at \$3.72bn. Volume drivers of the day were OkZimbabwe, Star Africa, FBC and Nampak with respective contribution of 23.36%, 22.01%, 11.05% and 10.54%. The duo of Delta and FBC dominated in the turnover category as they claimed a combined 67.97% of the value traded. In the ETF category, a total of three funds registered price movement segregated into two risers and one faller. Datvest MCS and the Old Mutual Top Ten ETF inched up 8.06% and 0.56% respectively while, on the contrary, the Morgan & Co Multi Sector ETF faltered 2.39%. In the REIT category the Tigere was the only active fund in the session as it went up 6.60% to \$501.0000.