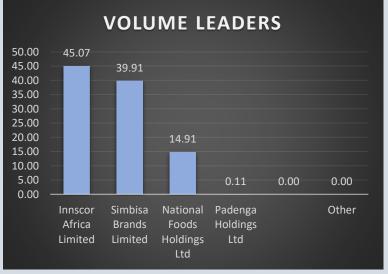

Activity aggregates continued to falter in the session as volumes traded fell 82.04% to 405,583 shares while, turnover dropped by 77.70% to \$220,513.07. The threesome of Innscor, Simbisa and National Foods drove the activity aggregates of the day as they claimed 99.89% of the volume and 99.97% of the turnover.