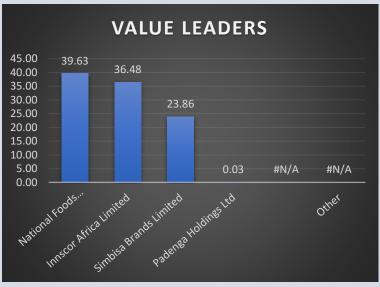

Activity aggregates continued to falter in the session as volumes traded fell 82.04% to 405,583 shares while, turnover dropped by 77.70% to \$220,513.07. The threesome of Innscor, Simbisa and National Foods drove the activity aggregates of the day as they claimed 99.89% of the volume and 99.97% of the turnover.