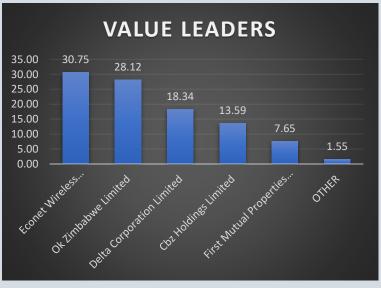

Market volumes stood at 14.46m shares, up 434.89% having gotten a boost from the Ok Zimbabwe block of 5.52m shares which represented 59.72% of the volume traded. Other notable volume leaders in the session were Econet and First Mutual Properties that contributed a combined 27.7% of the aggregate. Turnover drivers of the day were Econet, Ok Zimbabwe, Delta and CBZ with respective contributions of 30.75%, 28.12% 18.34% and 13.59% apiece. Value traded jumped 196.13% to see \$5.72bn exchange hands in the session. Datvest MCS and Cass Saddle ETF inched up 6.13% and 3.38% to settle at \$8.9025 and \$5.8100 respectively. The Old Mutual Top 10 was 0.03% up while, the Morgan & Co MS ETF gained 1.53% in the session. In the REIT category the Tigere REIT continued to be more active as 5.72m units worth \$1.97bn exchange hands. The aforementioned fund was up by 1.08% to \$344.9873 while, Revitus had no trades in the session.