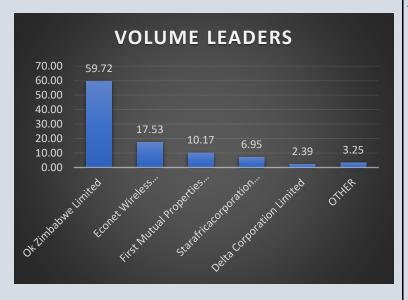

Market volumes stood at 14.46m shares, up 434.89% having gotten a boost from the Ok Zimbabwe block of 5.52m shares which represented 59.72% of the volume traded. Other notable volume leaders in the session were Econet and First Mutual Properties that contributed a combined 27.7% of the aggregate. Turnover drivers of the day were Econet, Ok Zimbabwe, Delta and CBZ with respective contributions of 30.75%, 28.12% 18.34% and 13.59% apiece. Value traded jumped 196.13% to see \$5.72bn exchange hands in the session. Datvest MCS and Cass Saddle ETF inched up 6.13% and 3.38% to settle at \$8.9025 and \$5.8100 respectively. The Old Mutual Top 10 was 0.03% up while, the Morgan & Co MS ETF gained 1.53% in the session. In the REIT category the Tigere REIT continued to be more active as 5.72m units worth \$1.97bn exchange hands. The aforementioned fund was up by 1.08% to \$344.9873 while, Revitus had no trades in the session.