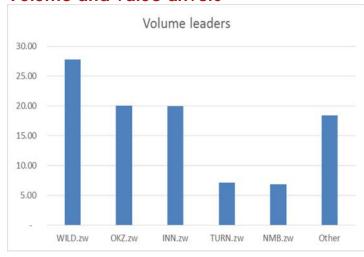

#### Volume and value drivers

# Foreigners drive month ending session...

It was a moderately active Friday and month ending session, an unusual characteristic as most local Fund Managers will be watching the market from the sidelines. Volumes swelled 132.07% to 2.80mn shares while values grew 48.30% to \$463,385. The surge in activity was underlined by increased foreign participation which saw the buys making up 80.29% of turnover and sales 71.35% of the same. Innscor that was thinly traded for the larger part of this month following full disclosure of the Simbisa Brands spinoff, was external investors' favourite stock at 88.96% of their purchases and 91.27% of their disposal. The renewed interest in the conglomerate coincided with the company's announcement for its 19th AGM set for 20 November 2015 for the ordinary business of the day. Other external inflows were in DELTA, PADENGA and OLD MUTUAL while outflows were in PADENGA, OK and TURNALL.