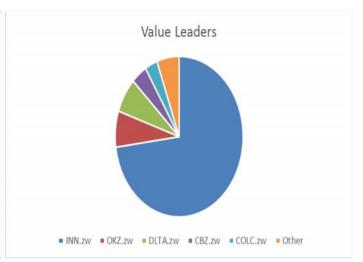

#### Volume and value drivers

# Foreigners drive month ending session...

It was a moderately active Friday and month ending session, an unusual characteristic as most local Fund Managers will be watching the market from the sidelines. Volumes swelled 132.07% to 2.80mn shares while values grew 48.30% to \$463,385. The surge in activity was underlined by increased foreign participation which saw the buys making up 80.29% of turnover and sales 71.35% of the same. Innscor that was thinly traded for the larger part of this month following full disclosure of the Simbisa Brands spinoff, was external investors' favourite stock at 88.96% of their purchases and 91.27% of their disposal. The renewed interest in the conglomerate coincided with the company's announcement for its 19th AGM set for 20 November 2015 for the ordinary business of the day. Other external inflows were in DELTA, PADENGA and OLD MUTUAL while outflows were in PADENGA, OK and TURNALL.