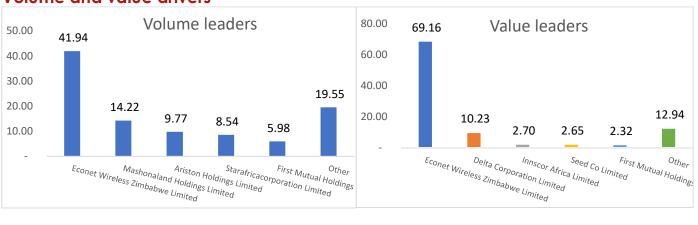

Zimplow topped the losers of the day on a 3.90% decline to \$23.0403 while, Star Africa retreated 2.80% to end pegged at \$1.2354. Banking group First Capital let go 3.4537% to trade at \$3.4537 as Ariston shed 1.61% to settle at \$3.6596. Property concern First Mutual Properties capped the top five shakers of the day after a 0.46% loss to \$7.7640. A total of thirty counters registered price movements in the session distributed into twenty-three gainers and seven losers, leaving the market with a strong positive breadth of sixteen. Volumes traded jumped 242.47% to 6.44m shares while, value outturn ballooned 254.98% to \$332.35m. Econet highlighted the midweek trades as circa 2.70m shares worth \$229.59m exchanged hands in the counter, accounting for 41.94% of total volumes and 69.16% of the value outturn. Another noteworthy value driver was Delta that claimed 10.23% of turnover. The Old Mutual ETF slipped 0.26% to \$4.3987 having traded an intra-day high of \$5.0000. No trades were recorded in all four stocks on the VFEX.