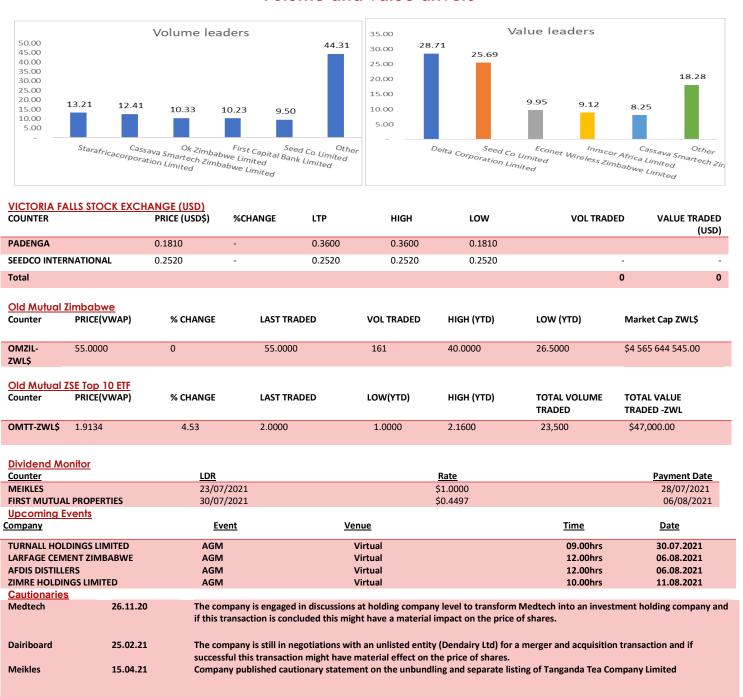

Trading in the red was property concern FMP which succumbed 10.00% to \$13.5000 on 6,600 shares trailed by, apparel retailers Edgars that slipped 4.25% to \$3.9861. Hotelier RTG let go 3.77% to \$5.1000, after trading at an intraday low of \$5.0000. ART plunged 3.46% to \$7.9000 while, clothing retailer Truworths retreated 3.14% to close at \$2.5764. A total of thirty-four counters registered price movements distributed into fifteen gainers and nineteen losers, leaving the market with a negative breadth of four. Activity aggregates tumbled in Thursday's session as turnover dipped 43.67% to \$131.75m while, volumes plunged 39.89% to 5.32m shares. Volume drivers were Star Africa (13.21%), Cassava (12.41%), OKZIM (10.33%) and First Capital (10.23%). Delta and SeedCo Limited were the top value drivers of the day with respective contributions of 28.71% and 25.69%. Foreigners were net sellers in the session as sales stood at \$49.63m while, purchases were \$16.99m to result in a net funds outflow position. No trades were registered on the VFEX with Padenga closing bid at USD0.1800. The Old Mutual exchange traded fund went up 4.53% to \$2.0000.

## Volume and value drivers

This document has been prepared by EFE Securities (Private) Limited (EFE), for the information of its clients. Although the statements of fact in this report have been obtained from sources that the company believes to be reliable, we do not guarantee their accuracy, and any such information may be incomplete or condensed. All opinions and estimates included in this report constitute the company's judgment as of the date of this report and are subject to change without notice. The securities discussed and mentioned in this report may not be suitable for all investors. Investors must make their own investment decisions based on their specific investment objectives and financial position and using such independent advisors they believe necessary. This report is for informational purposes only and is not intended as an offer or solicitation with respect to the purchase or sale of any security. EFE and any of the individuals preparing this report may at any time have a long and/ or short position in any securities of companies in this report. In addition, EFE may from time to time perform investment banking or other services for or solicit investment banking or other services for or solicit investment banking or other business from any entity mentioned in this report. EFE may at times buy and sell shares on an agency or principal basis to its clients. Shares may rise or fall, and investors may end up with a reduced amount from their initial capital invested. Additional information on EFE's recommended securities is available on request.