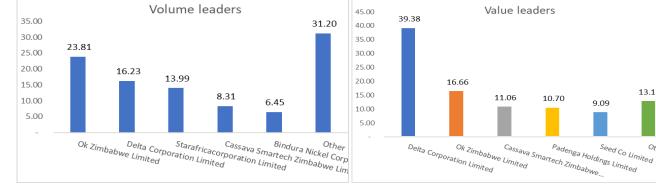

Leading the pack of bears was retailer OKZIM that eased 14.11% to \$1.7007 as beverages group Delta lost 0.87% to close at a vwap of \$5.8983 on persistent selling pressure. Cassava let go 0.06% to see the Fintech group closing at \$3.2322, albeit firm demand while, PPC inched a negligible 0.002% to \$3.6500. Activity aggregates reflected a mixed outcome with volume exchanged adding 21.91% to 3.84m shares, yielding a value outturn of \$9.33m, which was a 38.03% decline from prior session. OKZIM and Delta were the most sought-after stock of the day after claiming a combined 40.04% and 56.04% of the volume and value totals respectively. Other notable value contributors were in Cassava (11.06%) and Padenga (10.70%). Foreign inflows accounted for 12.20% of the turnover while, outflows added 16.27% to it.