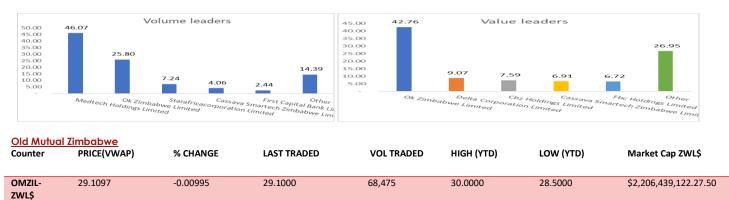

The mainstream All Share Index added 0.17% to 5951.28pts while, the segregated Industrial Index was 0.19% up at 19579.74pts. The Top Ten Index was 0.40% firmer at 3185.29pts as the the Minings were the only Index to lose ground having succumbed 1.30% to 6228.36pts. Activity aggregates reflected a mixed outcome in week opener as volumes exchanged enhanced 79.49% to 7.87m shares while, values dropped 35.21% to \$71.35m. OKZIM emerged the top value contributor of the day claiming 42.76% while, Medtech anchored volumes on a 46.07% claim. Foreign purchases accounted for 11.5% of the day's turnover while, disposals added 18.04% of the same.