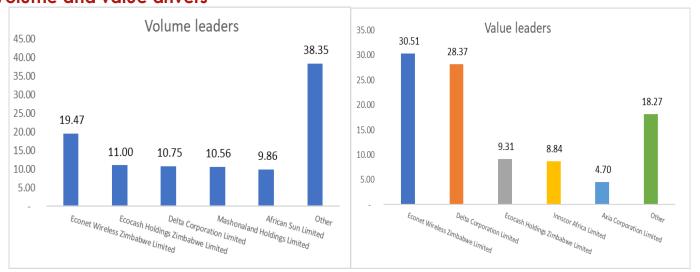

## Market falters as aggregates remain depressed...

Activity aggregates were depressed in a dull trading session in which volumes plummeted 74.08% to close at 0.78m shares, in resemblance turnover dropped 72.13% to \$92.22m. Econet, Delta, Ecocash and Innscor were the top value drivers as they accounted for a collective 77.03% of the outturn. Top volume leaders of the day were Econet (19.47%), Ecocash (11.00%), Delta (10.75%) and Mashonaland (10.56%). Leading the fallers' pack was Hippo that succumbed 14.96% to end pegged \$340.1786, trailed by First Mutual Holdings that slumped 14.85% to \$16.1777. TSL tumbled 14.25% to settle at \$97.7500, as RioZim shed 13.75% to \$111.2625. Turnall trimmed 13.43% to cap the top five fallers' category at \$5.5581. Partially mitigating today's losses were gains in property concern FMP that garnered 12.48% to close at \$7.4205 followed was National Foods which surged 6.45% to settle at \$2200.0000. Agriculture concern Ariston added 4.80% to \$3.6869 while, bankers ZB Financial Holdings put on 4.47% to close at \$83.0000. First Capital Bank Limited rounded off the top five gainers of the day as it improved 1.85% to end the day at \$9.9887.

#### Volume and value drivers

| Old Mutua<br>Counter | <u>l Zimbabwe</u><br>PRICE(VWAP) | % CHANGE | LAST TRADED | VOL TRADED | HIGH (YTD) | LOW (YTD)  | Market Cap ZWL\$ |
|----------------------|----------------------------------|----------|-------------|------------|------------|------------|------------------|
| OMZIL-<br>ZWLŚ       | \$210.0000                       | 0.0000   | \$210.0000  | -          | \$213.0000 | \$100.0000 | \$17,432,460,990 |