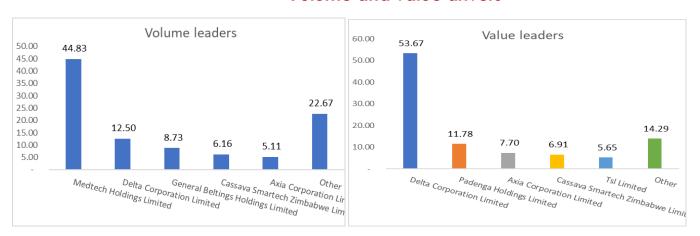

Activity aggregates reflected a mixed outcome in the session with volumes traded enhancing 23.42% to 11.10m shares while, turnover declined 31.11% to \$162.56m. The volume aggregate was anchored by Medtech which claimed 44.83% while, Delta contributed 5367% of the value outturn. Partially mitigating today's gains were losses led by General Beltings which eased 7.27% to \$0.7323 while, FBC rolled back to \$28.2653 on a 5.01% loss. NMB was 1.70% lower at \$11.0583 on paltry 200 shares. Unifreight lost 0.59% to \$12.9231 while, Nampak completed the top five laggards list after letting go 0.26% to settle at \$18.4516. Foreign purchases accounted for a negligible 0.01% of the turnover while, disposals claimed 64.02% of the same, to register a net funds outflow position.

#### Volume and value drivers

| Old Muti<br>Counter | PRICE(VWAP) | % CHANGE | LAST TRADED | VOL TRADED | HIGH (YTD) | LOW (YTD) | Market Cap ZWL\$      |
|---------------------|-------------|----------|-------------|------------|------------|-----------|-----------------------|
| OMZIL-              | 29.1097     | -0.00995 | 29.1000     | 68,475     | 30.0000    | 28.5000   | \$2,206,439,122.27.50 |