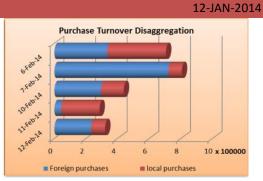

Today's volumes improved 62% to 1.55m shares on yesterday while values went up 12% to \$0.32m. However, the turnover figure remains lower than the YTD average of \$2.5m. Foreigners added 450% on yesterday to \$0.23m while outflows stood at \$0.18m. foreign flows have since dipped in the week with inflows aggregating a mere \$0.57m from 3 sessions conducted so far.