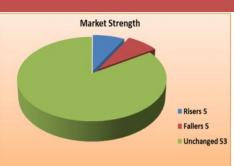

Lafarge was the worst performer easing 27% to 80c while Art shrunk 25% to 0.3c. NTS was 4% softer to cap the downside. Among the risers was Pioneer which surged 67% to 5c followed by Dairibord which went up 21% to 14.5c. African sun rose 4% to 2.6c in a session where 5 stocks traded either side. Econet was stable at 61c after reports that the telecoms group has reignited its hostility with rival Telecel regarding sharing of mobile money transfer agents. This development comes barely a few weeks after the latter launched its mobile money transfer service Telecash. Elsewhere Barclays was stable at 4.2c after reporting solid results for the full year to December 2013. Net interest income grew by 61% to \$12.3m while PBT was up 70% to \$5.2m.