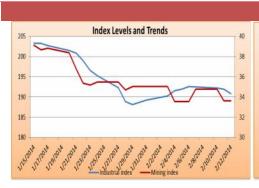

# Daily ZSE market Report

Members of the Zimbabwe Stock Exchange

|                             | 11- Jan -13 | 12-Jan-14 | % Δ    |
|-----------------------------|-------------|-----------|--------|
| ZSE Industrials             | 191.96      | 190.82    | 0.59   |
| ZSE Mining                  | 33.61       | 33.61     | 0.00   |
| Volume Traded (mn)          | 0.96        | 1.55      | 62.37  |
| Value Traded (US\$ mn)      | 0.29        | 0.32      | 12.41  |
| Market Cap (US\$ mn)        | 5,342.96    | 5,331.14  | 0.22   |
| Foreign Purchases (US\$ mn) | 0.042       | 0.231     | 450.48 |
| Foreign Sales (US\$ mn)     | 0.017       | 0.181     | 953.65 |

#### Wider losses on the ZSE as turnover remains low...

Bears dominated for the fourth session in a row to widen losses on the ZSE by 0.59% to 190.82pts. Mirroring yesterday's call, mid-week trades were highly mixed as heavies swayed either side with losses outstripping the gains. Delta and Innscor exhibited weaknesses tumbling 0.8% and 1.3% to 124.95c and 75c respectively. Mitigating the loses were heavies OK and Old Mutual which added 2.7% and 0.4% to 19.51c and 242c respectively though they came short of the margin needed to overturn the losses.