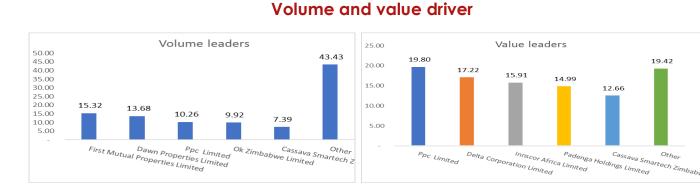

Banking group First Capital was the top riser of the day after putting on 1.56% to close the session at \$0.0650. Property concern FMP followed with a 0.96% lift to \$0.0630 while, the Fintech group Cassava ticked up 0.31% to close at a vwap of \$1.6492. Delta improved 0.27% and settled at \$3.4606, closing with a bid at \$3.4625. The Mining Index rose 0.19% to 248.97pts, spurred by gains in RioZim which rose 0.27% to end pegged at \$2.2700. Volumes traded slightly improved by 9.39% to 1.46m with FMP, Dawn and PPC driving the aggregate as the trio accounted for a 39.26% collectively. Turnover dipped 70.34% to \$1.41m with the main drivers of the outturn being PPC (19.80%), Delta (17.22%), Innscor (15.91%), Padenga (14.99%) and Cassava (12.66%).