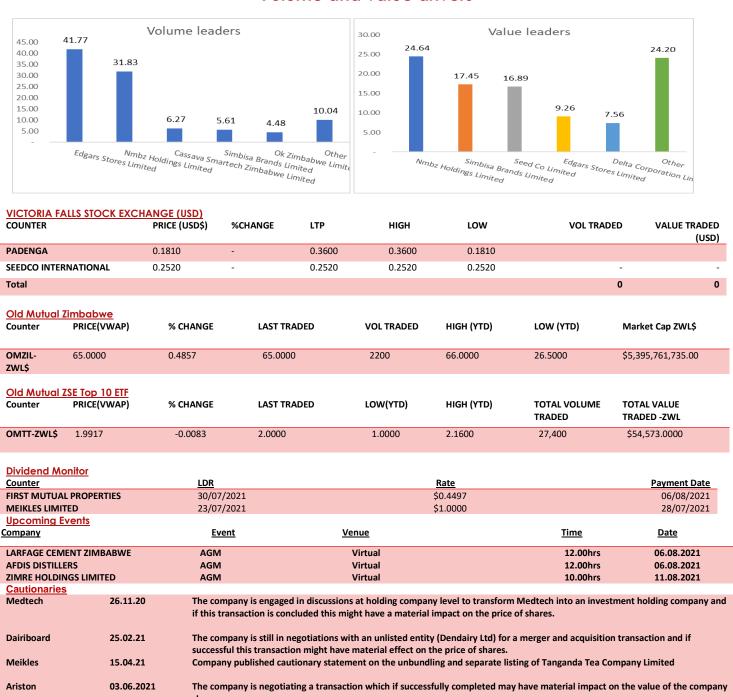

Banking group NMB led the losers of the day as it eased 16.67% to close at \$11.0000, followed by media group Zimpapers which went down 5.50% to \$3.2130. Clothing retailer Edgars was 3.07% weaker at \$3.1502 as 8.68m shares exchanged hands in the counter. Conglomerate Innscor declined 2.46% to \$107.3008 on weak demand while, its subsidiary Simbisa dropped 1.77% to trade at \$44.2015, completing the top five laggards of the day. Thirty-one counters registered price movements disseminated into seventeen gainers and fourteen losers to leave the market with positive breadth of three. Activity aggregates improved in midweek session as a total of 20.78m shares exchanged hands, yielding a turnover of \$295.38m. The duo of Edgars and NMB anchored the volumes traded for the day with a combined whopping contribution of 73.6%. Value drivers of the day were NMB (24.64%), Simbisa (17.45%) and SeedCo (16.89%). The Old Mutual ETF dropped 0.42% to trade at \$1.9917. No trades were recorded on the VFEX as Padenga closed bid at \$0.1800 and SeedCo International offered at \$0.2520.