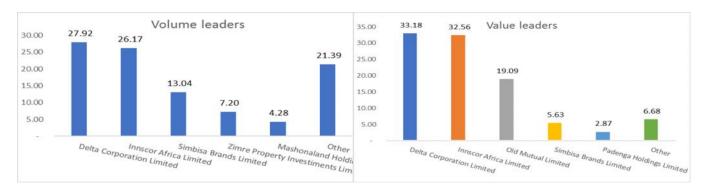

Trading in the negative territory was General Beltings which succumbed 20% to \$0.0240, followed by Dairibord which dropped 15.84% to \$0.3283. Hotelier African Sun let go 8.05% to \$0.4000 while, crocodile skin producers Padenga retreated 6.68% to \$2.6104. Retailer OKZim wrapped the shakers of the day on a 5.88% loss to \$0.8000. The market closed with a positive breadth of four after fourteen counters gained against ten that lost ground. Turnover ballooned 243.51% to \$9.67m while, volume traded put on 24.85% to see 3.20m shares exchange hands. Delta and Innscor claimed a combined 54.09% of total volumes traded and 65.64% of the value outturn. Simbisa was the other notable volume driver with a contribution of 13.04% while, Old Mutual accounted for 19.09% of total value traded.